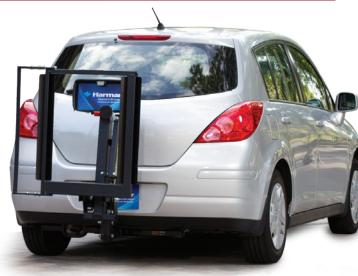

## See the View, Not the Lift

The open platform design of the new AL160 Profile Scooter Lift creates a simple, streamlined silhouette. Its understated presence on a vehicle is stylish and ideal for compact cars.