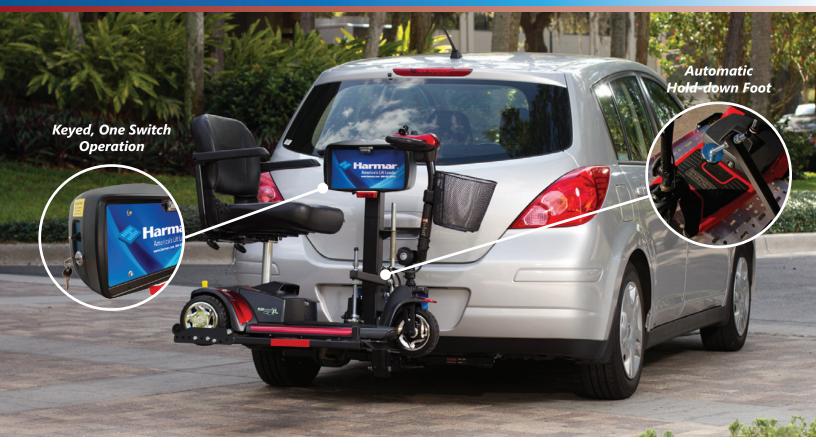

## See the View, Not the Lift

The open platform design of the new AL160 Profile Scooter Lift creates a simple, streamlined silhouette. Its understated presence on a vehicle is stylish and ideal for compact cars.

## **Features & Benefits**

- Fully-powered, hold-down foot secures power scooter automatically
- Fits virtually all 4-wheel scooters up to a 42" wheelbase
- Fits virtually all 3-wheel scooters with wheelbase between 30" and 42"
- Lightweight just 74 lbs installed!
- Available options: Battery Pack, Swing-Away, Scooter Covers
- · License plate holder included