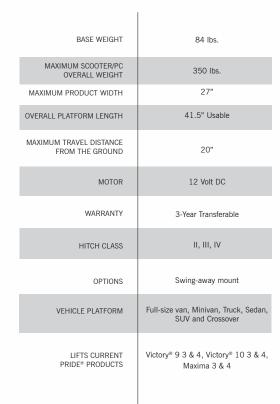

## FEATURES AND BENEFITS

- Integrated scooter lockdown arm
- Puddle light for ease of use at night
- Toggle switch for ease of up and down use
- Drive on/drive off
- Integrated license plate bracket
- Compatible with Class II, III, or IV hitches

NGW

Redesigned

- Phosphate undercoating for weather resistance
- LED indicator for On/Off
- Manual override

OUTLANDERDEEXTERIORLIFT-11-25-14

roducts Co

14

www.prideliftsandramps.com • www.pridemobility.com (800) 800-8586 (U.S.) • (888) 570-1113 (Canada)