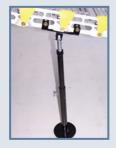

#3612-S (short) Support Stand- Adjust: 6-11"
#3612-L (long) Support Stand- Adjust: 14-27"

Support stands recommended for ramps over 12 ft. in length; also every 7 ft. in longer systems. Sold as pair.