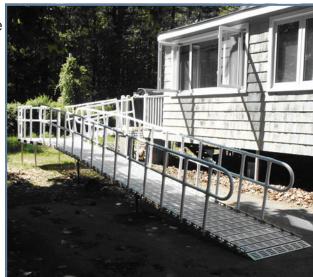

#### **Modular Systems**

Roll-A-Ramp® Modular Ramp Systems are designed for specific needs and requirements. Always remains portable. Quick set-up and take-down. Combine ramps and handrails - with or without platforms.

#### **Platform & Handrail Assemblies**

- High-grade aluminum handrails
- Easily attached and removed if needed, keeping the Roll-A-Ramp® portable.

#PF1-48 and #PF1-60 platform only #PF1-48HR and #PF1-60HR with handrails #4040-X Ramp Handrail (order length needed)