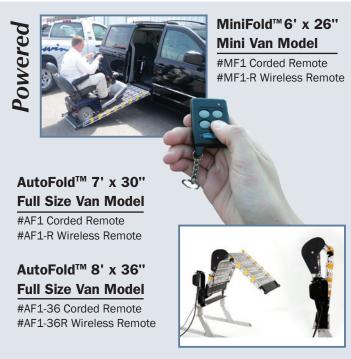

derails ensure safety





**Industry Awards** 



**(** 

**Strong** - 6061-rated Aircraft Aluminum supports up to 2,000 lbs.

#### **Lightweight & Portable -**

Aluminum construction is lightweight; 8 foot section weighs just 41 lbs.

**Flexible** - Quickly change length by adding and removing links - never have the wrong size ramp!

**ADA** compliant.



**Modular Systems** 



**Van Ramps Available** 











www.rollaramp.com

Toll Free: 866-883-4722 • 701-277-9471 sa



## Roll-A-Ramp® Product Line

In every case the Roll-A-Ramp® remains a portable system regardless of the configuration although it can be made permanent and there are never any structural modifications or building permits needed to install a Roll-A-Ramp® system.





## **Bi-Fold Vehicle Systems**

*Non-Powered* 





#### **Manual Bi-Folds**

#MF-26 6' x 26" #MF-30 8' x 30" #MF-36 8' x 36"

\*Add'l links may be added to lessen slope.

\*Ramp can be quickly removed if needed.



ALL RAMPS ARE BI-FOLDED FOR VEHICLE MOUNTED APPLICATIONS Bi-Fold Systems are the same superior quality Roll-A-Ramp® used in a bi-fold fashion. Compatible for most full size or mini-van applications.



## Accessories



#### **#3255 Quick Release Pins**

Used to separate ramps into shorter sections for easy storage. Excellent for removing a short section from a longer modular system for use as a portable ramp.



**#3150 Seg Mount Brackets** 

Use to temporarily secure ramp to landing. Quickly & easily remove ramp when needed. Sold as pair.



**#3415 Pickup Tailgate Bracket** 

Use for temporary mount on flat surface when e