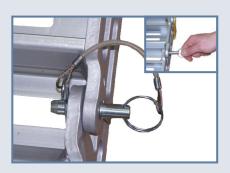

#### **#3255 Quick Release Pins**

Used to separate ramps into shorter sections for easy storage. Excellent for removing a short section from a longer modular system for use as a portable ramp.

**#3150 Seg Mount Brackets** 