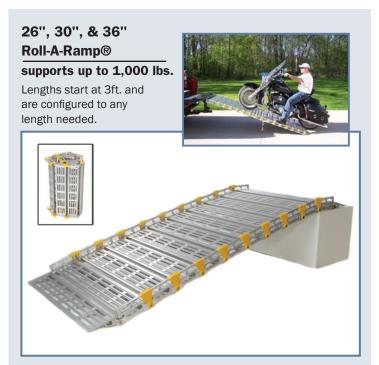

# Situations Inique Solutions

Rolls up for easy handling and storage

Siderails ensure safety

**Industry Awards** 

**(** 

**Strong** - 6061-rated Aircraft Aluminum supports up to 2,000 lbs.

#### **Lightweight & Portable -**

Aluminum construction is lightweight; 8 foot section weighs just 41 lbs.

**Flexible** - Quickly change length by adding and removing links - never have the wrong size ramp!