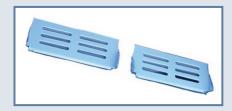

#### **Additional Ramp Approach Plates**

Use extra Approach Plates when you want to separate a ramp to make a complete shorter ramp.

Makes Roll-A-Ramp® multiple ramps. Plate attaches to end of ramp. Order #3255 quick release pins to separate quickly.

**#A45237-12** 12" Pair

**#A45237-26** *26"* **#A45237-30** *30"* 

**#A45237-36** 36"