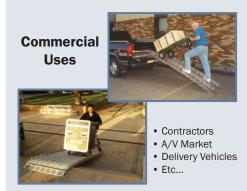

#### **Vehicle Mount Brackets**

Use to mount the Roll-A-Ramp® into the side or rear of vehicles, docks, boats, etc. Good option for delivery vehicles where ramp is easily bi-folded out of vehicle. Ramp also removable when not needed in place.
\*Requires rollup ramp to be converted to a bi-fold ramp.