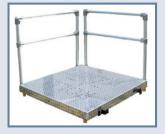

#### **Platform & Handrail Assemblies**

- High-grade aluminum handrails
- Easily attached and removed if needed, keeping the Roll-A-Ramp® portable.

#PF1-48 and #PF1-60 platform only #PF1-48HR and #PF1-60HR with handrails #4040-X Ramp Handrail (order length needed)