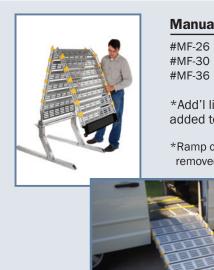

#### **Manual Bi-Folds**

#MF-26 6' x 26" #MF-30 8' x 30" #MF-36 8' x 36"

\*Add'l links may be added to lessen slope.

\*Ramp can be quickly removed if needed.

ALL RAMPS ARE BI-FOLDED FOR VEHICLE MOUNTED APPLICATIONS Bi-Fold Systems are the same superior quality Roll-A-Ramp® used in a bi-fold fashion. Compatible for most full size or mini-van applications.