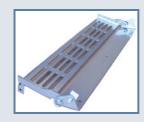

# Situations Inique Solutions

Rolls up for easy handling and storage

Siderails ensure safety

**Industry Awards** 

**(** 

**Strong** - 6061-rated Aircraft Aluminum supports up to 2,000 lbs.

#### **Lightweight & Portable -**

Aluminum construction is lightweight; 8 foot section weighs just 41 lbs.

**Flexible** - Quickly change length by adding and removing links - never have the wrong size ramp!