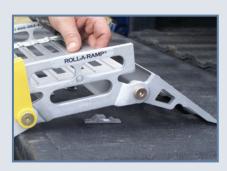

#### **Load Bearing Approach Plates**

Optional replacement for top non-load bearing approach plate. For use when placement of the end of the ramp needs to be on the landing surface. Maximizes usable ramp length.

#3212 12" Pair

**#3226** *26"* **#3235** *30"* **#3236** *36"* 