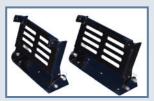

#### **Vehicle Mount Brackets**

Use to mount the Roll-A-Ramp® into the side or rear of vehicles, docks, boats, etc. Good option for delivery vehicles where ramp is easily bi-folded out of vehicle. Ramp also removable when not needed in place.
\*Requires rollup ramp to be converted to a bi-fold ramp.

**#3100** *30" Step/Step Well Mount* **#3136** *36" Step/Step Well Mount* 

**#3200** 26" Flat Surface Mount **#3300** 30" Flat Surface Mount

#3600 36" Flat Surface Mount

#3124 12" Step/Step Well Mount

#3224 12" Pair Flat Surface Mount