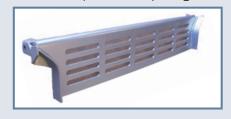

#### **Manual Bi-Folds**

#MF-26 6' x 26" #MF-30 8' x 30" #MF-36 8' x 36"

\*Add'l links may be added to lessen slope.

\*Ramp can be quickly removed if needed.

ALL RAMPS ARE BI-FOLDED FOR VEHICLE MOUNTED APPLICATIONS Bi-Fold Systems are the same superior quality Roll-A-Ramp® used in a bi-fold fashion. Compatible for most full size or mini-van applications.