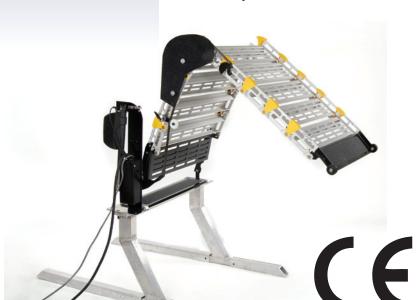

## **Bi-Fold Vehicle Systems**

*Non-Powered* 

#### **Manual Bi-Folds**

#MF-26 6' x 26" #MF-30 8' x 30" #MF-36 8' x 36"

\*Add'l links may be added to lessen slope.

\*Ramp can be quickly removed if needed.

ALL RAMPS ARE BI-FOLDED FOR VEHICLE MOUNTED APPLICATIONS Bi-Fold Systems are the same superior quality Roll-A-Ramp® used in a bi-fold fashion. Compatible for most full size or mini-van applications.