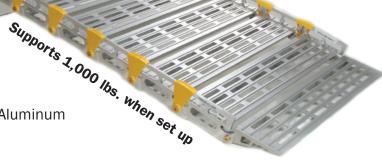

# Situations Inique Solutions

Rolls up for easy handling and storage

Siderails ensure safety

**Industry Awards** 

**(** 

**Strong** - 6061-rated Aircraft Aluminum supports up to 2,000 lbs.

#### **Lightweight & Portable -**

Aluminum construction is lightweight; 8 foot section weighs just 41 lbs.

**Flexible** - Quickly change length by adding and removing links - never have the wrong size ramp!