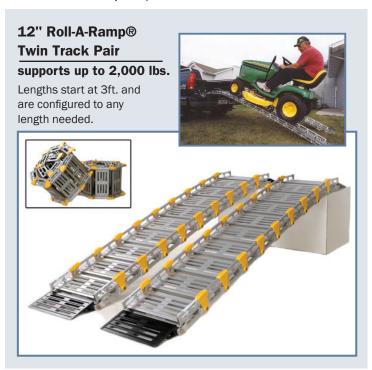

# Situations Inique Solutions

Rolls up for easy handling and storage

Siderails ensure safety

**Industry Awards** 

**(** 

**Strong** - 6061-rated Aircraft Aluminum supports up to 2,000 lbs.

#### **Lightweight & Portable -**

Aluminum construction is lightweight; 8 foot section weighs just 41 lbs.

**Flexible** - Quickly change length by adding and removing links - never have the wrong size ramp!