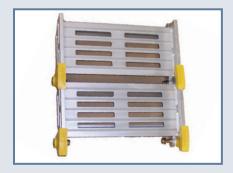

#### **Modular Systems**

Roll-A-Ramp® Modular Ramp Systems are designed for specific needs and requirements. Always remains portable. Quick set-up and take-down. Combine ramps and handrails - with or without platforms.