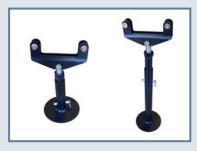

#3612-S (short) Support Stand- Adjust: 6-11"
#3612-L (long) Support Stand- Adjust: 14-27"

Support stands recommended for ramps over 12 ft. in length; also every 7 ft. in longer systems. Sold as pair.