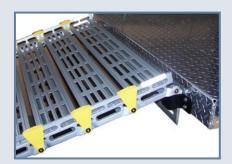

#### **Additional Ramp Approach Plates**

Use extra Approach Plates when you want to separate a ramp to make a complete shorter ramp.

Makes Roll-A-Ramp® multiple ramps. Plate attaches to end of ramp. Order #3255 quick release pins to separate quickly.

**#A45237-12** 12" Pair

**#A45237-26** *26"* **#A45237-30** *30"* 

**#A45237-36** 36"