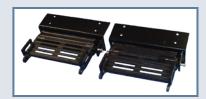

## **Bi-Fold Vehicle Systems**

*Non-Powered* 

#### **Manual Bi-Folds**

#MF-26 6' x 26" #MF-30 8' x 30" #MF-36 8' x 36"

\*Add'l links may be added to lessen slope.

\*Ramp can be quickly removed if needed.

ALL RAMPS ARE BI-FOLDED FOR VEHICLE MOUNTED APPLICATIONS Bi-Fold Systems are the same superior quality Roll-A-Ramp® used in a bi-fold fashion. Compatible for most full size or mini-van applications.