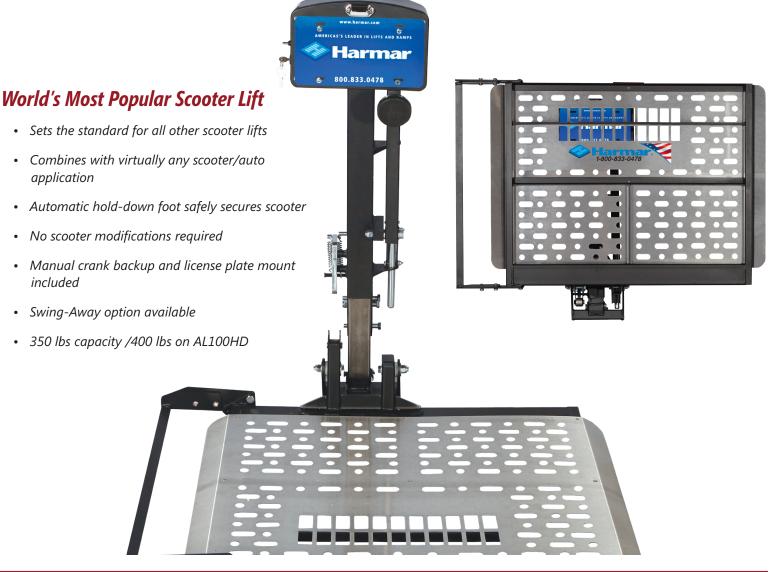

## Universal Scooter Lifts AL100 /AL100 HD

| Specifications   | AL100                                                          | AL100HD                                                       |
|------------------|----------------------------------------------------------------|---------------------------------------------------------------|
| Accommodates     | Scooters                                                       | Scooters                                                      |
| Platform         | 27.5" x 39" aluminum deck; adjustable cradle extends up to 46" | 27.5" x 39"aluminum deck; adjustable cradle extends up to 46" |
| Lifting Capacity | 350 lbs. (160 kg)                                              | 400 lbs (181 kg)                                              |
| Installed Weight | 83 lbs. (37.6 kg)                                              | 84 lbs. ( 38 kg)                                              |
| Securement       | Automatic hold-down foot & rear wheel cradle                   | Automatic hold-down foot & rear wheel cradle                  |
| Hitch            | Class III hitch adapter standard; class II upgrades available  | Class III hitch adapter standard; class II upgrades available |
| Options          | Battery pack, Swing-Away, Scooter covers                       | Battery pack, Swing-Away, Scooter covers                      |
| Warranty         | 3-year transferable                                            | 3-year transferable                                           |