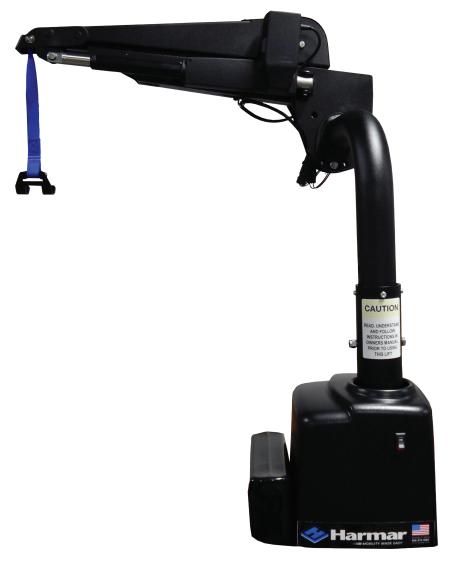

## Axis III Inside Lift AL435

## The Ultimate Inside Lift Solution

Fully-powered to hoist and transport a power chair or scooter inside a cargo area. Triple axis lift provides fully-powered lifting, boom extension and rotation for the easiest, most effortless loading.

## **Features & Benefits**

- 12 full inches of power extension to reach beyond rear bumper
- Powered lifting, extension and rotation
- New, simplified base fits in a smaller footprint
- Easier to install and disassemble
- Faster mounting with fewer holes, less drilling when necessary
- · Passenger or driver side install
- Wireless key fobs included

| Specifications         | AL435 Axis III Lift                        |
|------------------------|--------------------------------------------|
| Accommodates           | Power chairs, scooters, manual wheelchairs |
| Lifting Capacity       | 400 lbs. (181 kg)                          |
| Installed Weight       | 76 lbs. (34.5 kg)                          |
| Adjustable Boom Height | 30" – 41"                                  |
| Adjustable Boom Length | 32.5" – 43.5"                              |
| Adjustable Boom Pitch  | 2° - 35°                                   |
| Securement             | Docking device included                    |
| Warranty               | 3-year transferable                        |