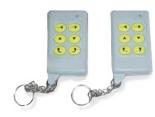

## **Features & Benefits**

- 12 full inches of power extension to reach beyond rear bumper
- Powered lifting, extension and rotation
- New, simplified base fits in a smaller footprint
- Easier to install and disassemble
- Faster mounting with fewer holes, less drilling when necessary
- · Passenger or driver side install
- Wireless key fobs included

## **Key Features**

Convenient wireless key fobs available

Easy-to-use hand control with Soft-Touch buttons.

800-833-0478 | www.harmar.com