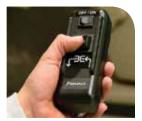

You love your truck. Now Bruno's Stow-Away power transfer seat helps you get in and out of it without any modifications to the cab. Keep all the space and features you enjoy. The Stow-Away discreetly hides under the truck in a sealed, rugged drawer. Press a button and the drawer opens and stops to your right transfer height. Once on the seat, press the same button and the seat continues raising to the cab.

## **STOW-AWAY FEATURES**

Sealed, weather-proof drawer.

Padded seat.

One-button control.

Removable safety handle.

Unaltered interior of truck.