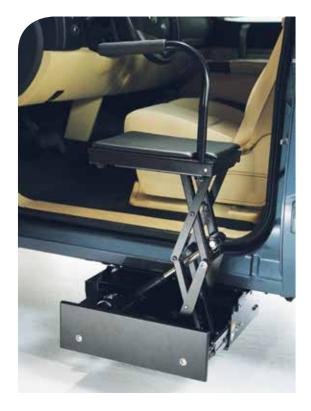

You love your truck. Now Bruno's Stow-Away power transfer seat helps you get in and out of it without any modifications to the cab. Keep all the space and features you enjoy. The Stow-Away discreetly hides under the truck in a sealed, rugged drawer. Press a button and the drawer opens and stops to your right transfer height. Once on the seat, press the same button and the seat continues raising to the cab.

## **STOW-AWAY FEATURES**

Sealed, weather-proof drawer.

Padded seat.

One-button control.

Removable safety handle.

Unaltered interior of truck.