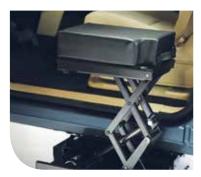

You love your truck. Now Bruno's Stow-Away power transfer seat helps you get in and out of it without any modifications to the cab. Keep all the space and features you enjoy. The Stow-Away discreetly hides under the truck in a sealed, rugged drawer. Press a button and the drawer opens and stops to your right transfer height. Once on the seat, press the same button and the seat continues raising to the cab.

## **STOW-AWAY FEATURES**

Sealed, weather-proof drawer.

Padded seat.

One-button control.

Removable safety handle.

Unaltered interior of truck.