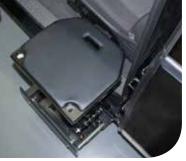

## **STOW-AWAY FEATURES**

Sealed, weather-proof drawer.

Padded seat.

One-button control.

Removable safety handle.

Unaltered interior of truck.