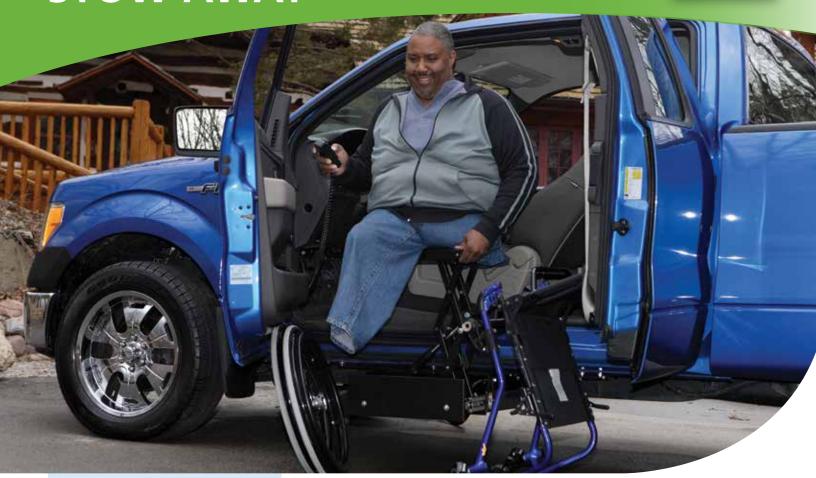

You love your truck. Now Bruno's Stow-Away power transfer seat helps you get in and out of it without any modifications to the cab. Keep all the space and features you enjoy. The Stow-Away discreetly hides under the truck in a sealed, rugged drawer. Press a button and the drawer opens and stops to your right transfer height. Once on the seat, press the same button and the seat continues raising to the cab.

- Cab remains completely unaltered; maintains all original space, functionality
- One-button control opens drawer and raises/lowers
- Sealed drawer, exterior-grade coating protects from elements
- Safety handle for stability while transferring
- Manual backup system for peace of mind
- Long-lasting: reinstall in another applicable truck or large SUV\*
- Eligible for auto manufacturer potential rebates\*
- 3-year warranty