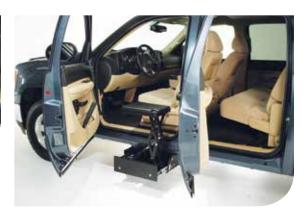

You love your truck. Now Bruno's Stow-Away power transfer seat helps you get in and out of it without any modifications to the cab. Keep all the space and features you enjoy. The Stow-Away discreetly hides under the truck in a sealed, rugged drawer. Press a button and the drawer opens and stops to your right transfer height. Once on the seat, press the same button and the seat continues raising to the cab.

- Cab remains completely unaltered; maintains all original space, functionality
- One-button control opens drawer and raises/lowers
- Sealed drawer, exterior-grade coating protects from elements
- Safety handle for stability while transferring
- Manual backup system for peace of mind
- Long-lasting: reinstall in another applicable truck or large SUV\*
- Eligible for auto manufacturer potential rebates\*
- 3-year warranty

## **STOW-AWAY FEATURES**

Sealed, weather-proof drawer.

Padded seat.

One-button control.

Removable safety handle.

Unaltered interior of truck.