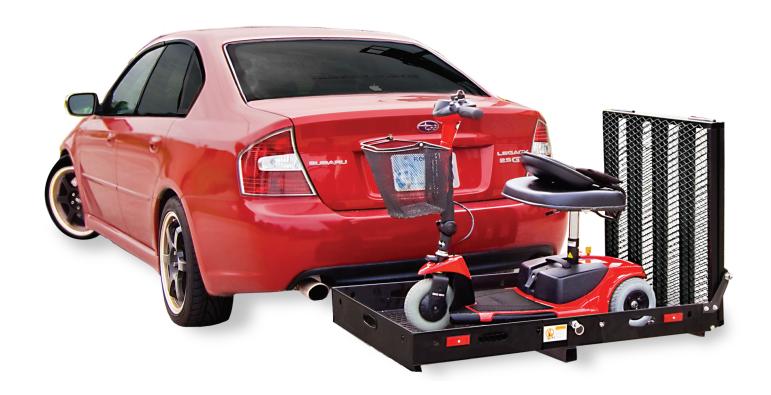

## Affordable, Fully-Manual Solution

Economical, fully manual solution carries virtually any power chair or scooter.

## **Features & Benefits**

- Oversized platform carries most scooters and power chairs
- No scooter or power chair modifications required
- 28" x 48" platform with 60" folding ramp
- Unit folds for storage or transit without mobility device
- Class III hitch adapter standard; Class II hitch adapter available
- Carries up to 500 lbs.

| Specifications   | AL001                                       |
|------------------|---------------------------------------------|
| Accommodates     | Power chairs and scooters                   |
| Platform         | 28" x 48" platform with 60" folding ramp    |
| Capacity         | 500 lbs. (227 kg)                           |
| Installed Weight | 84 lbs.(38.1 kg)                            |
| Power            | Manual                                      |
| Securement       | Manual Straps (Optional)                    |
| Hitch            | Class II or III; includes Class III adaptor |
| Options          | Class II hitch adaptor                      |
|                  | Power chair or scooter covers, strap kit    |
| Warranty         | 1-year transferable                         |