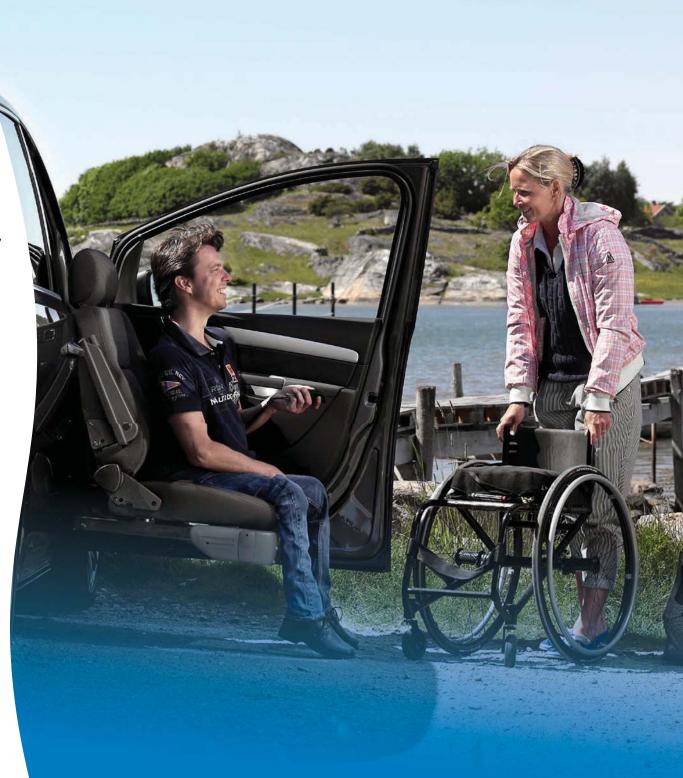

# SIMPLE, SAFE, RELIABLE MAINTAIN YOUR LIFESTYLE WITHOUT WORRY OR STRAIN

Enjoy every journey without the fear of a fall or injury. The BraunAbility® Turny® Evo rotating seat lift makes getting in and out of tall vehicles easy and safe. This worry-free solution is an ideal alternative for anyone with limited mobility or wheelchair users who are looking for easier transfers in and out of a vehicle.

### Turny® Evo Features:

- Fully powered: rotates, extends, moves up/down
- Full recline with levers on both sides of seat
- · Power forward/backward
- One-button operation via hand-held control or smart phone app
- Integrated flip-up footrest
- Ultra-quiet operation, 35-40 seconds from start to finish
- Original seat is removed and unmodified; easily reinstalled
- Long-lasting, durable and can be reinstalled in another applicable vehicle
- · Manual backup system for peace of mind
- Eligible for applicable automotive manufacturer rebates
- 3-year limited warranty (3 year parts/1 year labor)
- Financing available