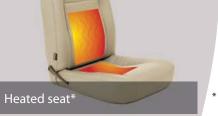

### Turny® Evo Features:

- Fully powered: rotates, extends, moves up/down
- Full recline with levers on both sides of seat
- · Power forward/backward
- One-button operation via hand-held control or smart phone app
- Integrated flip-up footrest
- Ultra-quiet operation, 35-40 seconds from start to finish
- Original seat is removed and unmodified; easily reinstalled
- Long-lasting, durable and can be reinstalled in another applicable vehicle
- · Manual backup system for peace of mind
- Eligible for applicable automotive manufacturer rebates
- 3-year limited warranty (3 year parts/1 year labor)
- Financing available