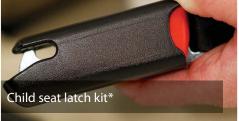

# special needs Armrests – helps with balance while transferring\*

Strain-free transfers of children with