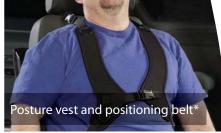

# special needs Armrests – helps with balance while transferring\*

Strain-free transfers of children with