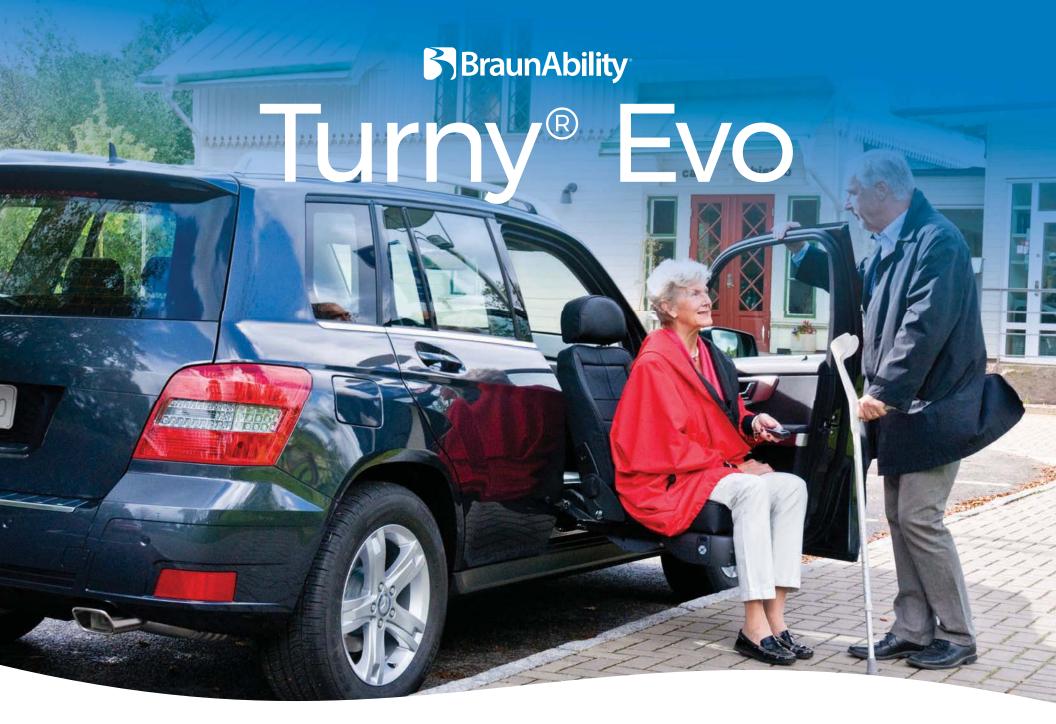

Introducing the BraunAbility® Turny® Evo - a vehicle seat that swivels and lowers for easy, safe transfers in and out of your vehicle for you or your loved one.

# SIMPLE, SAFE, RELIABLE MAINTAIN YOUR LIFESTYLE WITHOUT WORRY OR STRAIN

Enjoy every journey without the fear of a fall or injury. The BraunAbility® Turny® Evo rotating seat lift makes getting in and out of tall vehicles easy and safe. This worry-free solution is an ideal alternative for anyone with limited mobility or wheelchair users who are looking for easier transfers in and out of a vehicle.