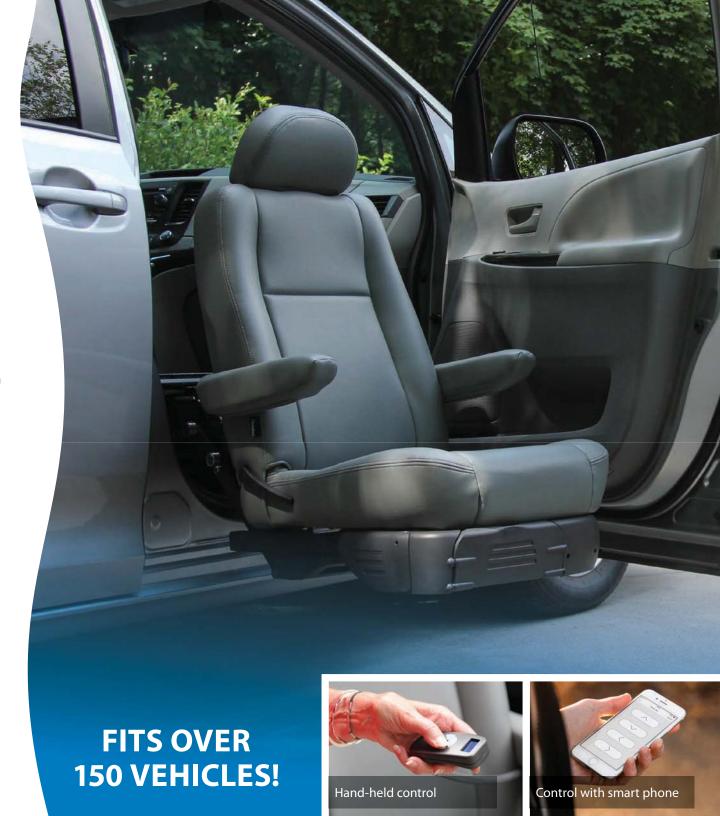

### Turny® Evo Features:

- Fully powered: rotates, extends, moves up/down
- Full recline with levers on both sides of seat
- · Power forward/backward
- One-button operation via hand-held control or smart phone app
- Integrated flip-up footrest
- Ultra-quiet operation, 35-40 seconds from start to finish
- Original seat is removed and unmodified; easily reinstalled
- Long-lasting, durable and can be reinstalled in another applicable vehicle
- · Manual backup system for peace of mind
- Eligible for applicable automotive manufacturer rebates
- 3-year limited warranty (3 year parts/1 year labor)
- Financing available

## TURNY® EVO SEAT **TECHNICAL SPECIFICATIONS**

- Weight Capacity: 370 lbs
- Position: Driver or passenger side
- Location: First or second row
- Vehicle Types: Full-size vans, pickup trucks, most SUVs and minivans. Fits over 150 vehicles.